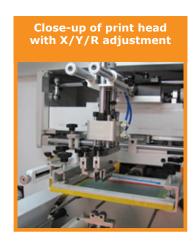

## ONE COLOR AUTOMATIC UV TUBE SCREEN PRINTING MACHINE

The **DT-175S** is a one color automatic UV screen printer that has been updated for 2023 to a servo driven screen printing machine. The **DT-175S** is well suited for screen printing on flexible or rigid plastic or metal tubes, plastic jars and lids (banding), medical vials & syringes and other cylinders up to 75mm in diameter. The **DT-175S** UV cured screen printing machine offers increased productivity over any semi-automatic solutions and this system holds unrivalled value for the money. The DT-175S is driven by a 12 station vertically mounted servo driven rotary indexing table that is equipped with a high-end European Transtechno brand (Italian) drive motor. The screen printing head is also servo driven. The **DT-175S** automatic screen printer is also equipped with a HPE brand UV curing unit which produces high intensity (3.6 KW) curing power. The **DT-175S** is equipped with servo driven infeed conveyor belt for automatic feeding of parts onto the mandrels with a mechanical pusher-arm and the system also includes; flame pre-treatment station, de-ionizing station, SICK brand optical re-registration system for alignment of multi-passes with precise color to color alignment. For further info please contact the experts at **(714) 639-DECO** to discuss your particular needs and application.