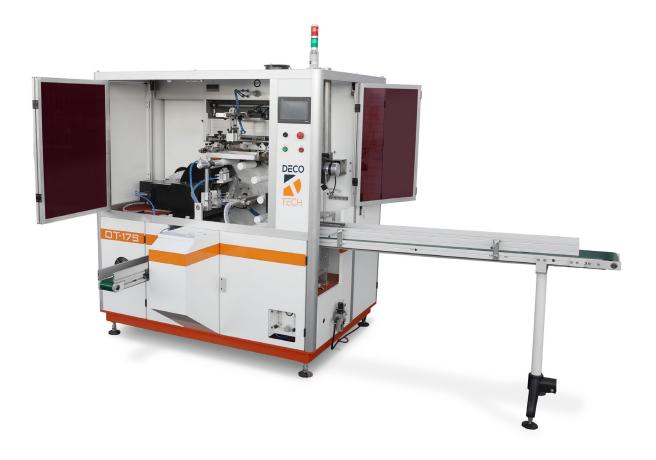

## ONE COLOR AUTOMATIC UV TUBE SCREEN PRINTING MACHINE

The **DT-175S** is a one color automatic UV screen printer that has been updated for 2023 to a servo driven screen printing machine. The **DT-175S** is well suited for screen printing on flexible or rigid plastic or metal tubes, plastic jars and lids (banding), medical vials & syringes and other cylinders up to 75mm in diameter. The **DT-175S** UV cured screen printing machine offers increased productivity over any semi-automatic solutions and this system holds unrivalled value for the money. The DT-175S is driven by a 12 station vertically mounted servo driven rotary indexing table that is equipped with a high-end European Transtechno brand (Italian) drive motor. The screen printing head is also servo driven. The **DT-175S** automatic screen printer is also equipped with a HPE brand UV curing unit which produces high intensity (3.6 KW) curing power. The **DT-175S** is equipped with servo driven infeed conveyor belt for automatic feeding of parts onto the mandrels with a mechanical pusher-arm and the system also includes; flame pre-treatment station, de-ionizing station, SICK brand optical re-registration system for alignment of multi-passes with precise color to color alignment. For further info please contact the experts at **(714) 639-DECO** to discuss your particular needs and application.