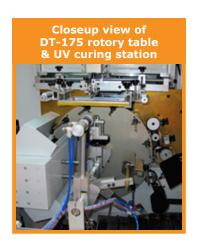

## ONE COLOR AUTOMATIC UV TUBE SCREEN PRINTING MACHINE

The **DT-175S** is a one color automatic UV screen printer that has been updated for 2023 to a servo driven screen printing machine. The **DT-175S** is well suited for screen printing on flexible or rigid plastic or metal tubes, plastic jars and lids (banding), medical vials & syringes and other cylinders up to 75mm in diameter. The **DT-175S** UV cured screen printing machine offers increased productivity over any semi-automatic solutions and this system holds unrivalled value for the money. The DT-175S is driven by a 12 station vertically mounted servo driven rotary indexing table that is equipped with a high-end European Transtechno brand (Italian) drive motor. The screen printing head is also servo driven. The **DT-175S** automatic screen printer is also equipped with a HPE brand UV curing unit which produces high intensity (3.6 KW) curing power. The **DT-175S** is equipped with servo driven infeed conveyor belt for automatic feeding of parts onto the mandrels with a mechanical pusher-arm and the system also includes; flame pre-treatment station, de-ionizing station, SICK brand optical re-registration system for alignment of multi-passes with precise color to color alignment. For further info please contact the experts at **(714) 639-DECO** to discuss your particular needs and application.