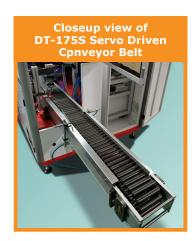

## ONE COLOR AUTOMATIC UV TUBE SCREEN PRINTING MACHINE

The **DT-175S** is a one color automatic UV screen printer that has been updated for 2023 to a servo driven screen printing machine. The **DT-175S** is well suited for screen printing on flexible or rigid plastic or metal tubes, plastic jars and lids (banding), medical vials & syringes and other cylinders up to 75mm in diameter. The **DT-175S** UV cured screen printing machine offers increased productivity over any semi-automatic solutions and this system holds unrivalled value for the money. The DT-175S is driven by a 12 station vertically mounted servo driven rotary indexing table that is equipped with a high-end European Transtechno brand (Italian) drive motor. The screen printing head is also servo driven. The **DT-175S** automatic screen printer is also equipped with a HPE brand UV curing unit which produces high intensity (3.6 KW) curing power. The **DT-175S** is equipped with servo driven infeed conveyor belt for automatic feeding of parts onto the mandrels with a mechanical pusher-arm and the system also includes; flame pre-treatment station, de-ionizing station, SICK brand optical re-registration system for alignment of multi-passes with precise color to color alignment. For further info please contact the experts at **(714) 639-DECO** to discuss your particular needs and application.